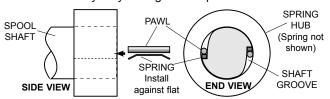

8. Install replacement spring motor(s), pawls and pawl springs.

**NOTE:** Pawl springs must be located between the pawls and the deepest section of the shaft grooves. Make sure that pawls and pawl springs are inserted flush with ends of shaft and hub or they may rub against inspection cover.